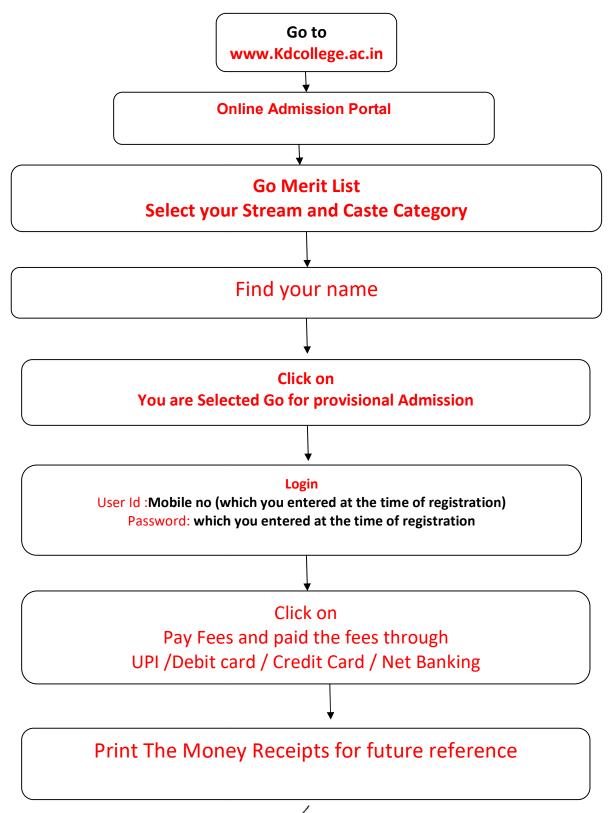

## Class to Class Transfer fees Rs. 100 {Example: Humanities to Bengali (H./H.&R.)} Procedure of Online Admission

Principal
Dr. Dual Chandra Das
K.D. COLLEGE OF COMMERCE
& GENERAL STUDIES